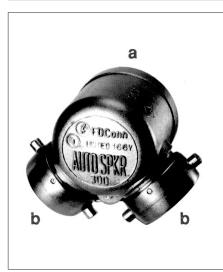

## A96 90° SINGLE CLAPPER TWO-WAY INLETS

An exposed auxiliary inlet connection with 500 G.P.M. inlet capacity to supplement fire protection water supply. Exposed design provides an economical method of satisfying Fire Dept. inlet requirements.

#### Standard equipment :

Cast brass two-way inlet body only with single swing clapper and pin or rocker lug hose thread swivel ; angle NPT outlet connection..

Branding : "AUTO SPKR"

**Optional Finishes :** RP - Red Painted