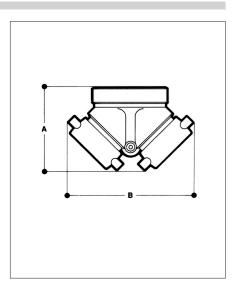

|   | <b>4" x 2</b> <sup>1/2</sup> " |
|---|--------------------------------|
| Α | 5 <sup>33/64</sup> "           |
| В | 8 <sup>5/64</sup> **           |

| а  | b                         |
|----|---------------------------|
| 4" | <b>2</b> <sup>1/2</sup> " |