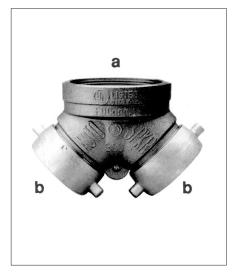

### A95 STRAIGHT SINGLE CLAPPER TWO-WAY INLETS

An exposed auxiliary inlet connection with 500 G.P.M. inlet capacity to supplement fire protection water supply. Exposed design provides an economical method of satisfying Fire Dept. inlet requirements.

#### Standard equipment :

Cast brass two-way inlet body only with single swing clapper and pin or rocker lug hose thread swivel ; straight NPT outlet connection..

Branding : "AUTO SPKR"

Optional Finishes : RP - Red Painted