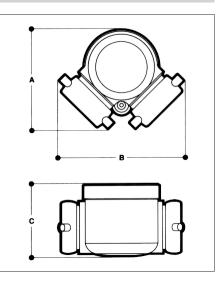

# SPECIFY THREAD

|   | <b>4" x 2</b> <sup>1/2</sup> " |
|---|--------------------------------|
| Α | 6 <sup>5/16</sup> **           |
| В | <b>7</b> <sup>11/16</sup>      |
| С | 4 <sup>3/4</sup> "             |